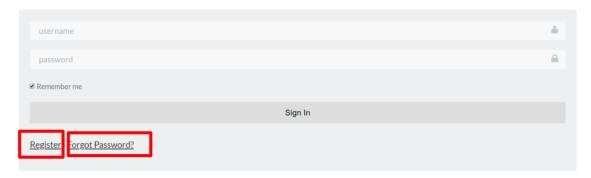

## 1. Register / login

Note: your comment will be show after admin approval.

For login you can click on login link which is at top footer area.

If you are not register in the system click on register link. You also can change your password using the forgot password link.

Enter your username and password and click on sign in button for login.

Login:- <a href="http://immitch.com/log-in/">http://immitch.com/log-in/</a>

Register: <a href="http://immitch.com/sign-up/">http://immitch.com/sign-up/</a>